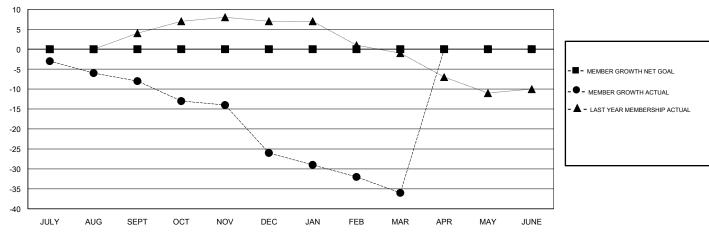

## GOALS AND ACTUAL NEW CLUBS CUMULATIVE

| DROPPED CLUBS: 1  DROPPED MEMBERS |    | 9 CLUBS OF 31 ADDED 1 OR MORE<br>NEW MEMBERS | GENDER DISTRIBUTION  MALE 377 (74.07%)  FEMALE 132 (25.93%)  Women Percentage Fiscal Year Goal: 0% |     |
|-----------------------------------|----|----------------------------------------------|----------------------------------------------------------------------------------------------------|-----|
| DECEASED                          | 3  | CLICK HERE FOR CUMULATIVE MEMBERSHIP DATA    | TOTAL FAMILY UNIT MEMBERS                                                                          | 109 |
| CLUB CANCELLED                    | 6  |                                              | FAMILY MEMBERS PAYING HALF                                                                         | 55  |
| OTHER                             | 40 |                                              | DUES                                                                                               |     |
| TOTAL                             | 49 |                                              | 3020                                                                                               |     |