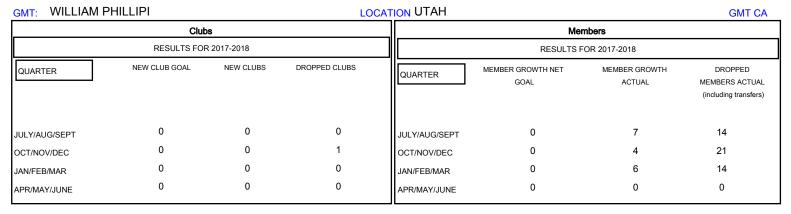

## GOALS AND ACTUAL NEW CLUBS CUMULATIVE

| DROPPED CLUBS: 1  DROPPED MEMBERS |    | 9 CLUBS OF 31 ADDED 1 OR MORE<br>NEW MEMBERS | GENDER DISTRIBUTION  MALE 377 (74.07%)  FEMALE 132 (25.93%)  Women Percentage Fiscal Year Goal: 0% |     |
|-----------------------------------|----|----------------------------------------------|----------------------------------------------------------------------------------------------------|-----|
| DECEASED                          | 3  | CLICK HERE FOR CUMULATIVE MEMBERSHIP DATA    | TOTAL FAMILY UNIT MEMBERS                                                                          | 109 |
| CLUB CANCELLED                    | 6  |                                              | FAMILY MEMBERS PAYING HALF                                                                         | 55  |
| OTHER                             | 40 |                                              | DUES                                                                                               |     |
| TOTAL                             | 49 |                                              | 3020                                                                                               |     |